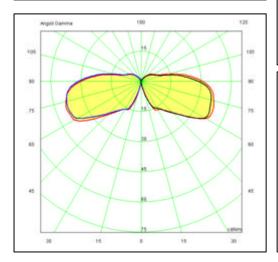

## Technical data sheet

All right reserved Landa illuminotecnica S.p.A. will reserve to change the specific note without any written notice.



## **Titano**

Article 825K125F42

Product type: bollard

Body material

Head in Stainless steel Aisi 316L, post in extruded aluminium EN AW6060, prior the painting process, washed with stones. Painting made by polyester powder with high resistant against oxidation. Country collection finishing (K) aluminium tube plus a "wood that isn't wood" treatment. BASE IN HIGH RESISTANT ALLUMINIUM RAW MATERIAL.

Transparent polycarbonate UV protection

Screws in A2 stainless steel

Colour available: NHG graphite - OXI oxide

IK08
IP65
850°C

Gx24 q-4 42W 240V Fluorescent
Bulb not included