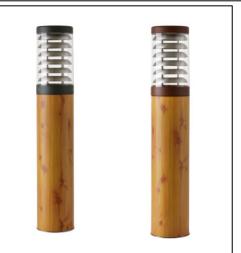

## **Titano**

Article 825K125F42

Product type: bollard

Body material

Head in Stainless steel Aisi 316L, post in extruded aluminium EN AW6060, prior the painting process, washed with stones. Painting made by polyester powder with high resistant against oxidation. Country collection finishing (K) aluminium tube plus a "wood that isn't wood" treatment. BASE IN HIGH RESISTANT ALLUMINIUM RAW MATERIAL.

Transparent polycarbonate UV protection

Screws in A2 stainless steel

Colour available: NHG graphite - OXI oxide

IK08
IP65
850°C

Gx24 q-4 42W 240V Fluorescent
Bulb not included