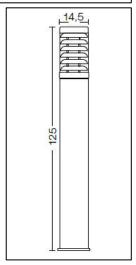

## **Titano**

Article 825K125F42

Product type: bollard

Body material

Head in Stainless steel Aisi 316L, post in extruded aluminium EN AW6060, prior the painting process, washed with stones. Painting made by polyester powder with high resistant against oxidation. Country collection finishing (K) aluminium tube plus a "wood that isn't wood" treatment. BASE IN HIGH RESISTANT ALLUMINIUM RAW MATERIAL.

Transparent polycarbonate UV protection

Screws in A2 stainless steel

Colour available: NHG graphite - OXI oxide

IK08
IP65
850°C

Gx24 q-4 42W 240V Fluorescent
Bulb not included