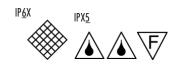

Transparent polycarbonate UV protection

Screws in A2 stainless steel

Colour available: NHG graphite - OXI oxide

IK08
IP65
850°C

Gx24 q-4 42W 240V Fluorescent
Bulb not included