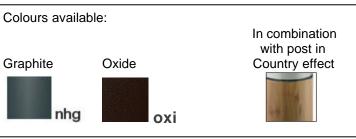

## **Titano**

Article 825K125F42

Product type: bollard

Body material

Head in Stainless steel Aisi 316L, post in extruded aluminium EN AW6060, prior the painting process, washed with stones. Painting made by polyester powder with high resistant against oxidation. Country collection finishing (K) aluminium tube plus a "wood that isn't wood" treatment. BASE IN HIGH RESISTANT ALLUMINIUM RAW MATERIAL.

Transparent polycarbonate UV protection

Screws in A2 stainless steel

Colour available: NHG graphite - OXI oxide

IK08
IP65
850°C

Gx24 q-4 42W 240V Fluorescent
Bulb not included